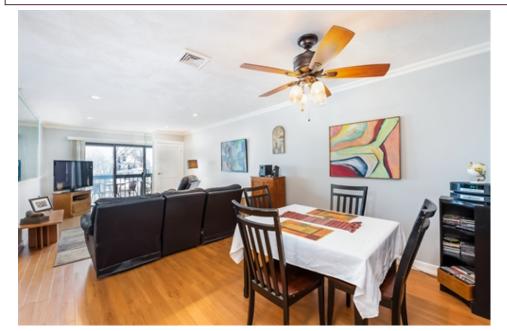

## Remarks

This unit has it all! Incredibly desirable location on Wollaston Beach with views of the ocean and Boston Lighthouse. This is a large one bedroom condo unit in the Ocean Cove condominiums with low condo fees. The unit consists of a spacious open floor plan with hardwood floors, an oversized bedroom with his and her closets, and in-unit laundry. You will find granite counter tops, newer appliances and handcrafted cabinetry in the recently remodeled kitchen. The remodeled bath consists of glass enclosed tiled shower. Additionally, the well-kept complex provides are in-ground swimming pool for your enjoyment. The unit is conveniently located close to Route 3, I-93, Wollaston T station, as well as plenty of restaurants, shopping and Marina Bay. Come enjoy your beautiful ocean views and breezes over the balcony in a great location.