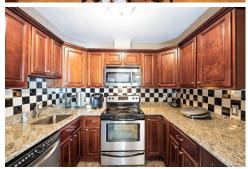

## Remarks

This unit has it all! Incredibly desirable location on Wollaston Beach with views of the ocean and Boston Lighthouse. This is a large one bedroom condo unit in the Ocean Cove condominiums with low condo fees. The unit consists of a spacious open floor plan with hardwood floors, an oversized bedroom with his and her closets, and in-unit laundry. You will find granite counter tops, newer appliances and handcrafted cabinetry in the recently remodeled kitchen. The remodeled bath consists of glass enclosed tiled shower. Additionally, the well-kept complex provides are in-ground swimming pool for your enjoyment. The unit is conveniently located close to Route 3, I-93, Wollaston T station, as well as plenty of restaurants, shopping and Marina Bay. Come enjoy your beautiful ocean views and breezes over the balcony in a great location.