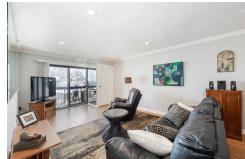

## Remarks

This unit has it all! Incredibly desirable location on Wollaston Beach with views of the ocean and Boston Lighthouse. This is a large one bedroom condo unit in the Ocean Cove condominiums with low condo fees. The unit consists of a spacious open floor plan with hardwood floors, an oversized bedroom with his and her closets, and in-unit laundry. You will find granite counter tops, newer appliances and handcrafted cabinetry in the recently remodeled kitchen. The remodeled bath consists of glass enclosed tiled shower. Additionally, the well-kept complex provides are in-ground swimming pool for your enjoyment. The unit is conveniently located close to Route 3, I-93, Wollaston T station, as well as plenty of restaurants, shopping and Marina Bay. Come enjoy your beautiful ocean views and breezes over the balcony in a great location.