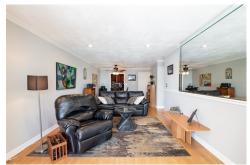

## Remarks

This unit has it all! Incredibly desirable location on Wollaston Beach with views of the ocean and Boston Lighthouse. This is a large one bedroom condo unit in the Ocean Cove condominiums with low condo fees. The unit consists of a spacious open floor plan with hardwood floors, an oversized bedroom with his and her closets, and in-unit laundry. You will find granite counter tops, newer appliances and handcrafted cabinetry in the recently remodeled kitchen. The remodeled bath consists of glass enclosed tiled shower. Additionally, the well-kept complex provides are in-ground swimming pool for your enjoyment. The unit is conveniently located close to Route 3, I-93, Wollaston T station, as well as plenty of restaurants, shopping and Marina Bay. Come enjoy your beautiful ocean views and breezes over the balcony in a great location.